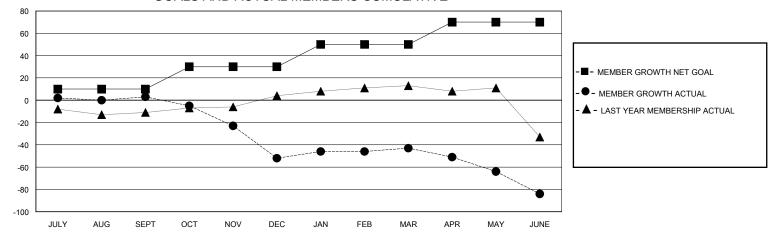

## MONTHLY MEMBERSHIP PROGRESS REPORT

District 46

Results as of: 6/30/2020

| GMT:          |               | LOC         | ATION NEVADA  |                       |                        |                                                 | GMT CA                                           |  |
|---------------|---------------|-------------|---------------|-----------------------|------------------------|-------------------------------------------------|--------------------------------------------------|--|
|               | Club          | S           |               | Members               |                        |                                                 |                                                  |  |
|               | RESULTS FOR   | R 2019-2020 |               | RESULTS FOR 2019-2020 |                        |                                                 |                                                  |  |
| QUARTER       | NEW CLUB GOAL | NEW CLUBS   | DROPPED CLUBS | QUARTER               | BER GROWTH NET<br>GOAL | MEMBER GROWTH<br>ACTUAL                         | DROPPED<br>MEMBERS ACTUA<br>(including transfers |  |
| JULY/AUG/SEPT | 0             | 0           | 0             | JULY/AUG/SEPT         | 10                     | 32                                              | 27                                               |  |
| OCT/NOV/DEC   | 1             | 0           | 2             | OCT/NOV/DEC           | 20                     | 29                                              | 82                                               |  |
| JAN/FEB/MAR   | 0             | 0           | 0             | JAN/FEB/MAR           | 20                     | 43                                              | 30                                               |  |
| APR/MAY/JUNE  | 1             | 0           | 1             | APR/MAY/JUNE          | 20                     | 23                                              | 56                                               |  |
| 1.6           |               |             |               |                       |                        | -■- CURRENT YEAR GO                             |                                                  |  |
| 1.2           |               |             | <b></b>       |                       | A                      | CURRENT YEAR GO CURRENT YEAR AO LAST YEAR ACTUA | CTUAL NEW CLUBS                                  |  |
| 0.8           |               |             |               |                       |                        |                                                 |                                                  |  |
| 0 JULY AU     | G SEPT OCT    | NOV E       | DEC JAN FEB   | MAR APR               | MAY JUNE               |                                                 |                                                  |  |

GOALS AND ACTUAL MEMBERS CUMULATIVE

| DROPPED CLUBS: 3 |     | 30 CLUBS OF 45 ADDED 1 OR MORE<br>NEW MEMBERS | GENDER DISTRIBUTION        |              |     |
|------------------|-----|-----------------------------------------------|----------------------------|--------------|-----|
|                  |     |                                               | MALE                       | 578 (59.28%) |     |
|                  |     |                                               | FEMALE                     | 397 (40.72%) |     |
| DROPPED MEMBERS  |     |                                               |                            |              |     |
| DECEASED         | 11  | CLICK HERE FOR CUMULATIVE                     | TOTAL FAMILY UNIT MEMBERS  |              | 180 |
| CLUB CANCELLED   | 28  | MEMBERSHIP DATA                               |                            |              | 93  |
| OTHER            | 156 |                                               | FAMILY MEMBERS PAYING HALF |              |     |
| TOTAL            | 195 |                                               |                            |              |     |